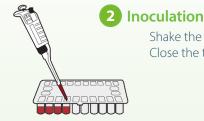

## PROCEDURE

Prick a colony\* with the PRESTO ABG® inoculator and discharge the inoculum into the ELI ES medium for 5 seconds.

\*Vertically until it slightly touches the bottom of the box.

× : . . . .

Shake the vial and dispense 3 drops of medium per well. Close the tray with a Closing System.