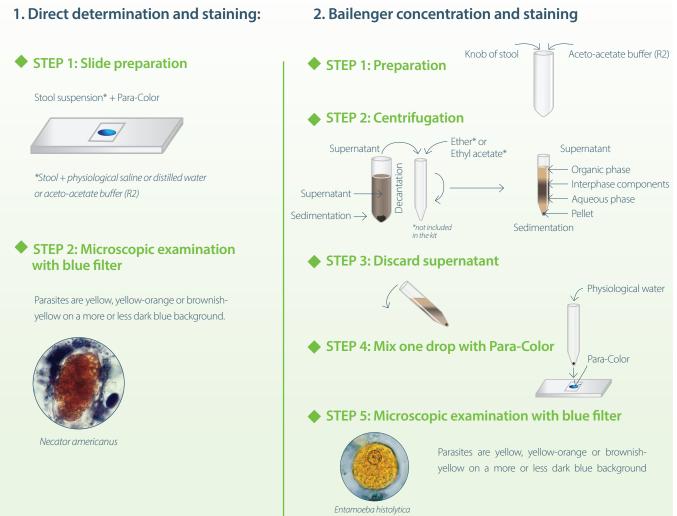

## PRINCIPLE

The ELIstain Paratest allows to perform direct determination and Bailenger concentration of parasitic elements in stools.

Para-Color solution will stain parasitic elements in yellow, yellow-orange or brownish-yellow on a more or less dark blue background allowing a good contrast for a fast and improved differentiation of helminths and protozoa.

#### **METHODOLOGY** SIMPLE AND FAST