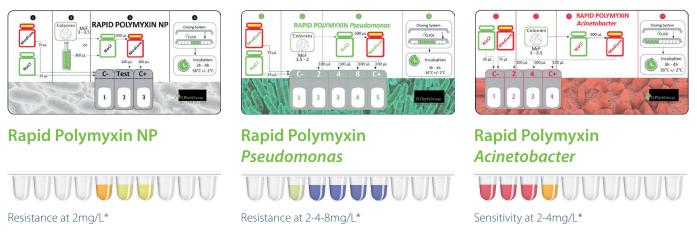

## **PRINCIPLE**

The Rapid Polymyxin NP, Rapid Polymyxin Pseudomonas and Rapid Polymyxin Acinetobacter tests have been designed for detecting Polymyxin resistance and susceptibility of Enterobacteriaceae, P. aeruginosa, A. baumannii, respectively, from colonies grown on agar plates. For enterobacterial species, the test can even be performed directly from positive blood cultures. This liquid method relies on the rapid and easy visualization of colorimetric reactions.

### METHODOLOGY

#### An easy and visual protocol sticked on each test:

\* Pictures illustrating the products are only indicative