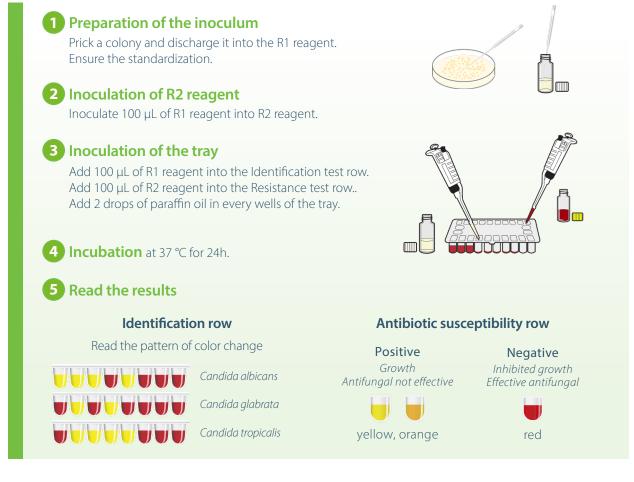

al colorimetric reading
- Results in 24 hours



# **CANDIFAST®**

## PRINCIPLE

The CANDIFAST<sup>®</sup> kit is based on three main principles: the sensitivity to actidione, the fermentation of seven carbohydrates and the demonstration of urease activity.

The CANDIFAST® kit allows a simultaneous dual test from the same single colony:

- The identification of 11 yeasts: C. albicans, C. glabrata, C. kefyr, C. krusei, C. parapsilosis, C. lusitaniae, C. tropicalis, Saccharomyces, Cryptococcus or Trichosporon or Rhodotorula.
- Their susceptibility to 7 antifungals tested at one concentration: amphotericine B at 4 μg/mL, nystatine at 200 units/mL, flucytosine at 35 μg/mL, econazole at 16 μg/mL, ketoconazole at 16 μg/mL, miconazole at 16 μg/mL, and fluconazole at 16 μg/mL.

### **PROCEDURE**



#### REFERENCE

|                                             | R                                                                                          | :F.                                    | NAME                                                   | QTY                                                   |
|---------------------------------------------|--------------------------------------------------------------------------------------------|----------------------------------------|--------------------------------------------------------|-------------------------------------------------------|
| 2-in-1                                      | product 440                                                                                | 030                                    | CANDIFAST